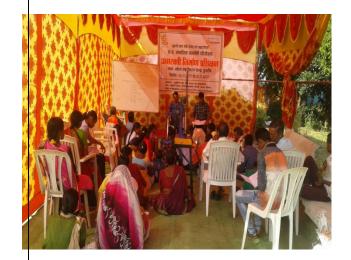

#### **Interface Meeting of DPOs with Social Welfare Department**

Venue: GRIHINI Information Center Balodabazar

No of Participants: Male: 29 Female: 07 Total 36

Date: 17.11.2017

A one day Interface Meeting of DPOs with Social Welfare Department was organized GRIHINI.

Session start with flower welcoming of Mrs. Ritu Verma (Deputy collector, Social Welfare Department, Balodabazar) from GRIHINI and Jan many Viklang manch, Balodabazar followed by introduction of DPOs.