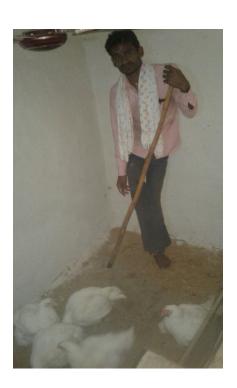

In the year 2016 he came to know about GRIHINI "CG social inclusion program" and from he came in touch with staff know about different government schemes, rights and entitlements of person with disabilities. Then he submitted application in Social Welfare Department, Balodabazar for motorize tricycle because he has to travel 8km daily for his tailoring work. By tailoring work he earns Rs 4,000 monthly. He got married in and he also receive Rs 50,000 as marriage incentive from social welfare department. He decided to open chicken shop and now he his village now he is earning Rs 6,000 monthly from chicken shop. Now he is earning enough money to fulfil his family need.