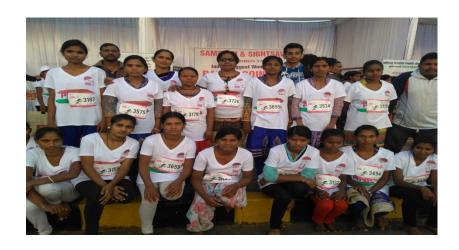

**Raipur Going Pink** 

Venue: Naya Raipur

Date: 12.11.2017

**No of participants:** Dumb girls: 07 Deaf girls: 11 Total 18

Raipur Going Pink is a chapter initiative under its parent campaign to encourage women to adopt healthier lifestyles and have a positive attitude towards life. This Raipur Going Pink is organized by S. B. Multimedia Pvt Ltd, and is a Run for Women's Health and Breast Cancer Awareness, primarily through short and long distance runs (3 KMs to 21.1 KMs).

Women is the core of every family as a mother, as a daughter, as a homemaker and the spine that sustains the society and the nation at large.

In this Pinkathon form GRIHIN 20 dumb and deaf girl from Balodabazar district from all four block Bhatapara, Balodabazar, Simga Palari took active participation and run 3 km to create awareness about Breast cancer and the benefits of Running also empower every woman by inspiring them to stay fit, and raise a fit and healthy family. and among this 20 participarts dumb and deaf participants four of participants won from Grihini. Durga Vasnav (first), Chandra Kali (second) Rukh Mani Dhrav (Third) and Vashali Nisahad fourth 3 km marathon.